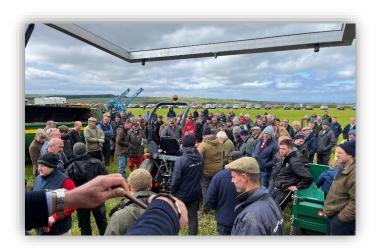

#### SALE REPORT

Our annual Clovelly Collective sale saw a large crowd of buyers and dry weather for the day with a top call of £18,800!

kivellsmachinery.marteye.ie

#### Tractors, Machinery, Implements & Effects – Auctioneer: David Kivell

A wonderful day on Saturday for our Clovelly Collective sale saw a large crowd and lovely dry weather for the day.

Our top call of the day was a John Deere 6200 with a JD 640A loader having done 6,072hours to £18,800. Following this, we had a 2002 New Holland TS110 with 4,300 hours on the clock to £15,000 and a Kubota B3030 with 293 hours on the clock to £13,500.