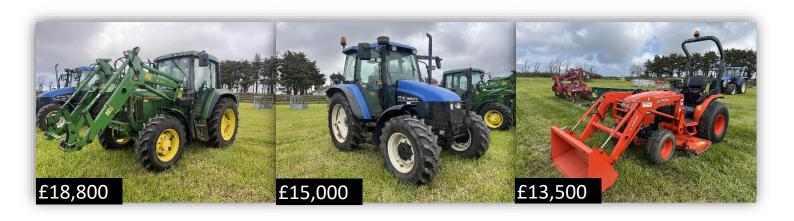

#### SALE REPORT

Our annual Clovelly Collective sale saw a large crowd of buyers and dry weather for the day with a top call of £18,800!

kivellsmachinery.marteye.ie

#### Tractors, Machinery, Implements & Effects – Auctioneer: David Kivell

A wonderful day on Saturday for our Clovelly Collective sale saw a large crowd and lovely dry weather for the day.

Our top call of the day was a John Deere 6200 with a JD 640A loader having done 6,072hours to £18,800. Following this, we had a 2002 New Holland TS110 with 4,300 hours on the clock to £15,000 and a Kubota B3030 with 293 hours on the clock to £13,500.