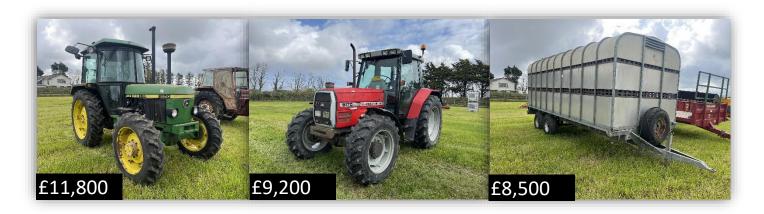

A great example of a John Deere 2850 showing 5,984 hours made £11,800, A Massey Ferguson 6170 4RM dynashift with 9,861hours on the clock to £9,200, followed by £8,500 for a 2008 Bateson 20ft cattle box.