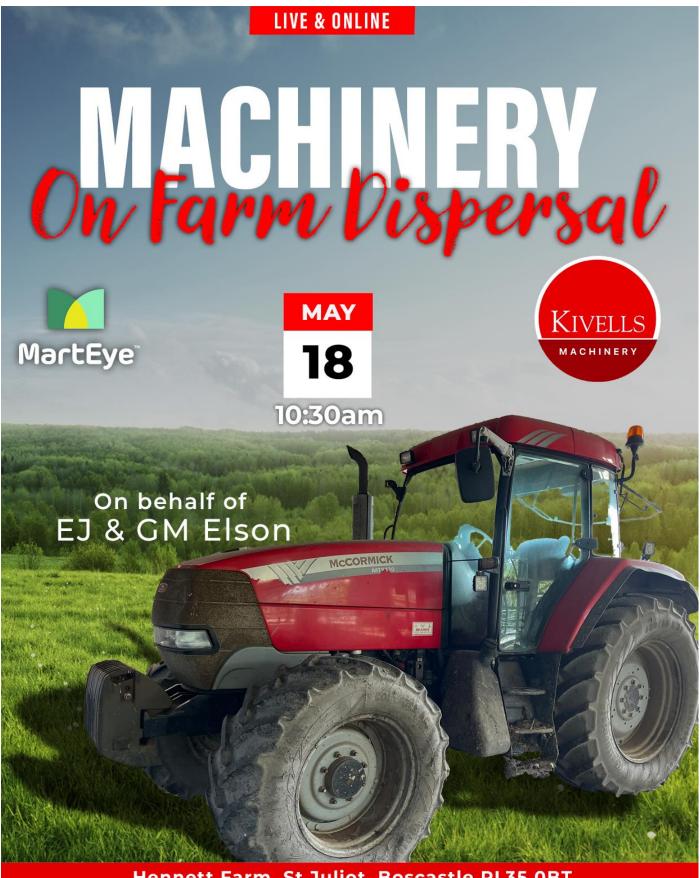

Our next on farm sale will be on **Saturday 18<sup>th</sup> May** at Hennet Farm, Boscastle, PL35 OBT. Please submit your entries in good time for free advertising ahead of the sale. Contact us on 01409 253253 / machinery@kivells.com

Only 14 % of lots sold on Marteye with 39% of lots receiving an online bid

kivellsmachinery.marteye.ie

Hennett Farm, St Juliot, Boscastle PL35 0BT

DISPERSAL SALE OF TRACTORS, MACHINERY, IMPLEMENTS & EFFECTS