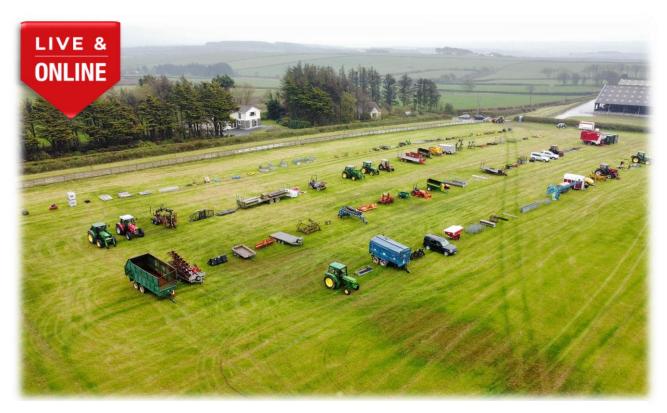

#### SALE REPORT

Our annual Clovelly Collective sale saw a large crowd of buyers and dry weather for the day with a top call of £18,800!

kivellsmachinery.marteye.ie

#### Tractors, Machinery, Implements & Effects – Auctioneer: David Kivell

A wonderful day on Saturday for our Clovelly Collective sale saw a large crowd and lovely dry weather for the day.

Our top call of the day was a John Deere 6200 with a JD 640A loader having done 6,072hours to £18,800. Following this, we had a 2002 New Holland TS110 with 4,300 hours on the clock to £15,000 and a Kubota B3030 with 293 hours on the clock to £13,500.