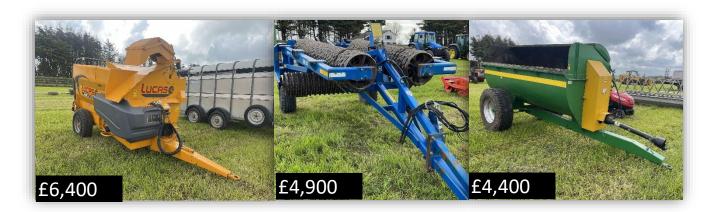

A 2021 Lucas Castor +30R straw chopper went under the hammer for £6,400, 2008 Dalbo 7.6m Cambridge rollers sold for £4,900 followed by £4,300 for a 2018 Conor dung spreader.

All in all, a very successful sale. Our thanks go to The Goaman family for allowing the sale, Ward Farms for a wonderful dispersal and all of our further vendors and all bidders, buyers, supporters and everyone who helped organise the day.